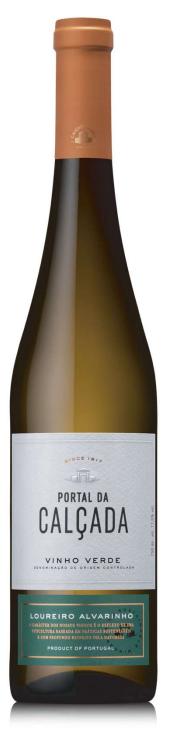

SINCE 191>

## CALÇADA

## PORTAL DA CALÇADA

LOUREIRO & ALVARINHO

PRODUCER

Calçada Wines

ORIGIN

Portugal

APPELATION

DOC Vinho Verde

**HARVESTED** 

2024

TASTING NOTES

This wine is produced with the Loureiro and Alvarinho grape varieties. Presenting a citrus yellow color, it expresses the character of the region with an intense fruity aroma and light floral notes. With a lively acidity, it results in a very fresh, attractive and gastronomic wine.

ALCOHOL BY VOLUME

11,5%

VINIFICATION METHOD

The previously selected grapes were destemmed and gently pressed. The must, after static decantation, fermented in stainless steel vats at a controlled temperature for approximately 15 days.

TEMPERATURE OF CONSUMPTION

8-10 °C

GRAPE VARIETIES

Loureiro and Alvarinho

WINEMAKER

João Cabral de Almeida

SUSTA, ZA