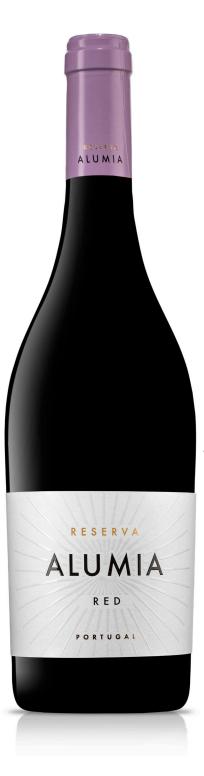

## ALUMIA

## ALUMIA RESERVA TINTO

Calçada Wines

Portugal

PRODUCER

ORIGIN APPELATION HARVESTED TASTING NOTES ALCOHOL BY VOLUME VINIFICATION METHOD TEMPERATURE OF CONSUMPTION GRAPE VARIETIES

WINEMAKER

DOC Beira Interior 2020 Alumia Red is a ruby colored wine. Intense aroma of red fruits with a spicy and balsamic matrix. In the mouth it is soft, balanced with a very elegant finish. 12% The selected grapes were crushed and fermented in temperature-controlled stainless steel tanks. 15°C Touriga Nacional, Tinta Roriz, Trincadeira, Rufete and Bastrado